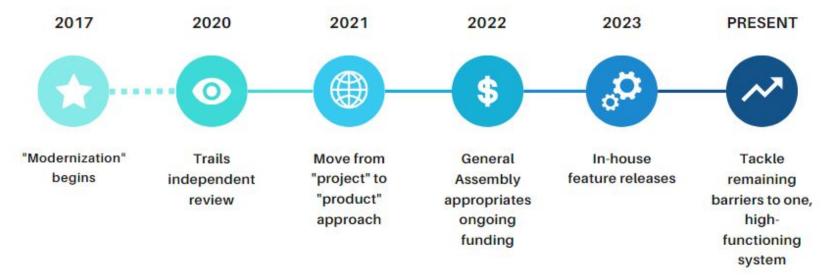

#### **Activities Supported**

Case management for children/youth in child welfare

Licensing and monitoring providers

Case management youth committed to or detained by the Division of Youth Services

- Technology systems need fully-dedicated, in-house teams.
- Technology systems are "products," not "projects."
- Technology should be built like programs, not buildings.

"Modernization" begins

Trails independent review

- Technology systems need fully-dedicated, in-house teams.
- Technology systems are "products," not "projects."
- Technology should be built like programs, not buildings.