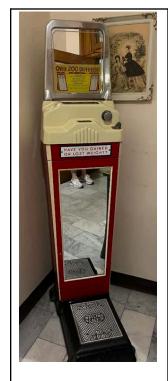

d shelves are missing; Piece is not structurally stable and would need reinforcement and major repair work to be used; There are other wide door cabinets as USE in building; There are other glass door cabinets (of different style) that are also USE and accessioned in building |
| Cabinet base             | Inside has slots for shelves                                                                    | 3932 | Drawers are missing; base is missing a piece of molding or framing because it does not sit level; Goes with cabinet above                                                                                                                                                                                                                                                |

CBAC Meeting: 2/28/25



scale/fortun e machine; G Floor locked women's restroom



Not original to the Capitol; staff don't have any info about provenance or where it came from; item has been restored and cream piece isn't completely accurate

CBAC Meeting: 2/28/25

\*These items are included for reference and to note they have been evaluated and not chosen for accession into the permanent collection.

#### USE

**Description**: Items may not be appropriate for the permanent collection based on high frequency of use, scope, intention, purpose, etc. They may have historical value but be duplicative, purpose is best for use, etc.

| Image | Object Name                                 | Tag # | Image | Object name                              | Tag # |
|-------|---------------------------------------------|-------