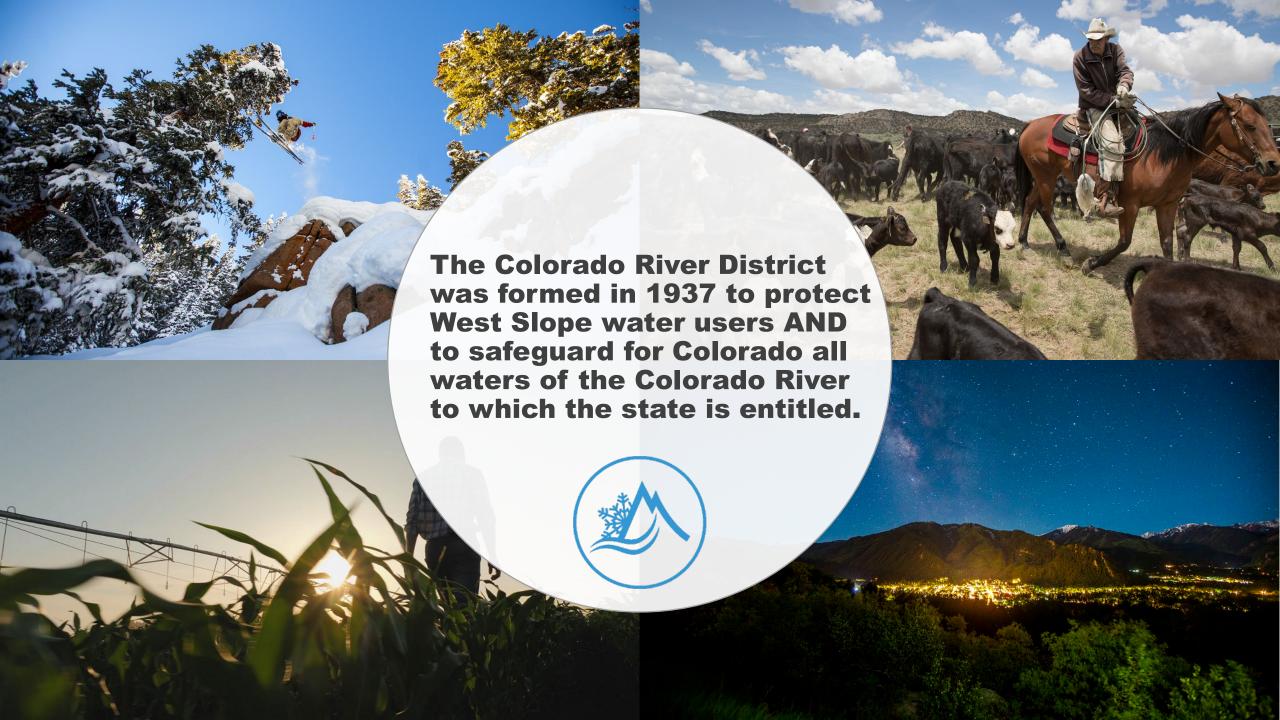

## **Colorado River District**

Amy Moyer, Director of Strategic Partnerships

River District voters in support of Ballot Question 7A.