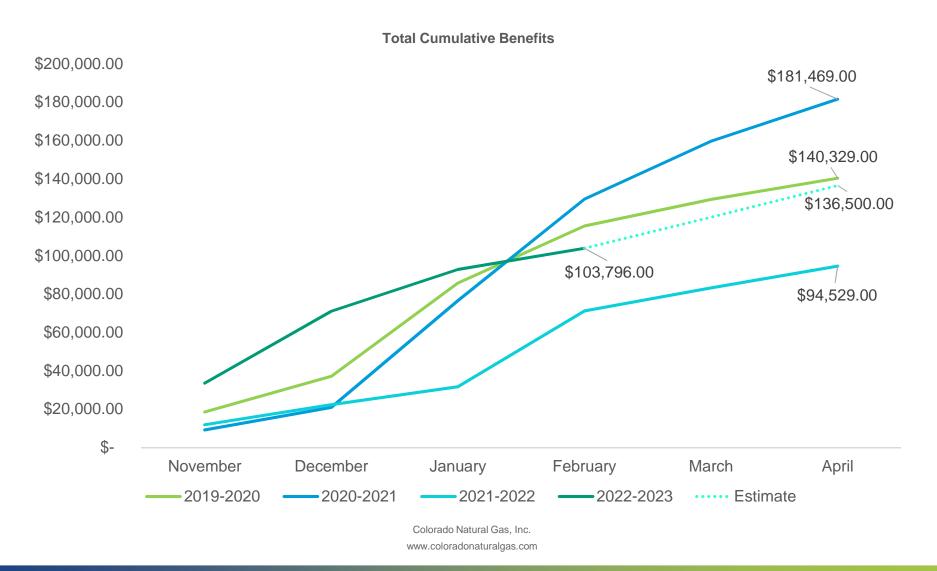

## We are projecting a total cumulative benefit of \$136.5k through the 2022-2023 heating season.