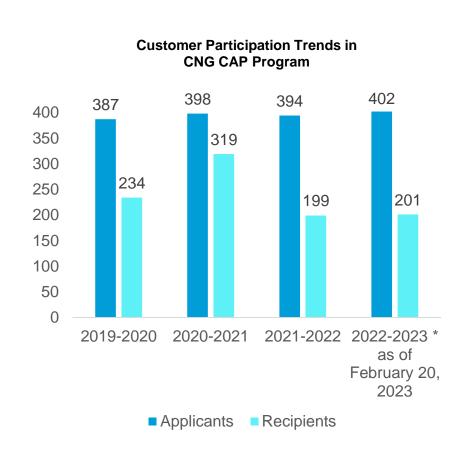

#### **CNG CAP Program**

CNG's CAP program provides additional assistance to LEAP qualified customers.

# CNG Customers are automatically enrolled in our CAP program if they qualify for LEAP.