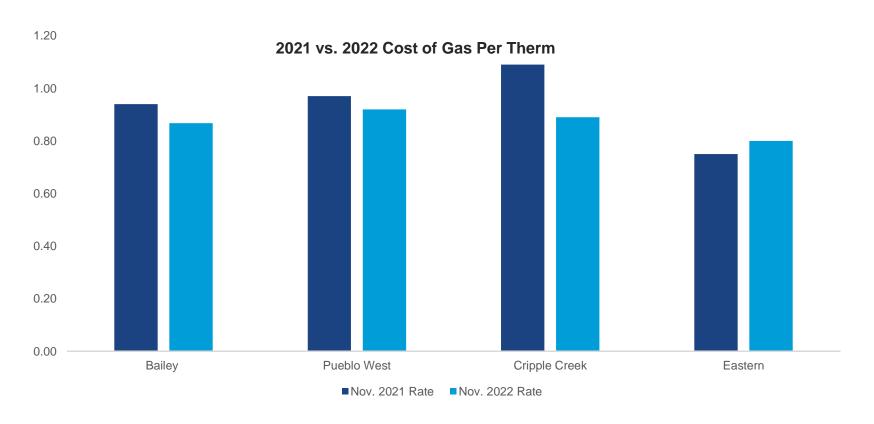

### CNG's cost of gas reduced in nearly all service territories between winter 2021 and 2022.

- CNG is now filing two cost-of-gas adjustments per year based on the outcome of a recent PUC proceeding.
- CNG expects their cost of gas filing this Spring to result in a reduction in the cost of gas.