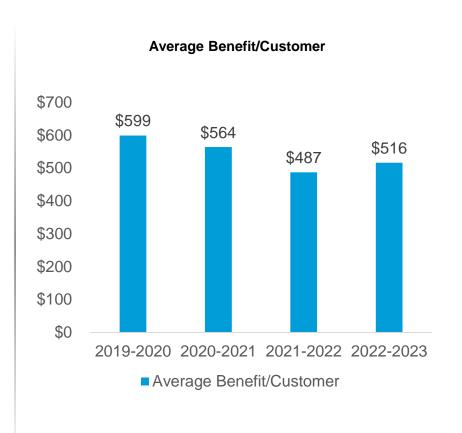

#### **CNG CAP Program**

CNG's CAP program provides additional assistance to LEAP qualified customers.

# CNG Customers are automatically enrolled in our CAP program if they qualify for LEAP.