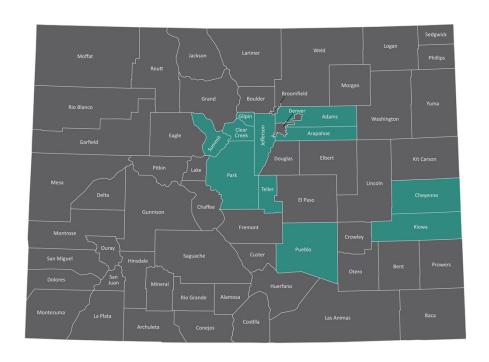

# Colorado Natural Gas is a small gas utility located in rural communities throughout the state.

- ✓ CNG serves just over 24,000 customers throughout Colorado.
- ✓ We operate in Adams, Arapahoe, Cheyenne, Clear Creek, Gilpin, Jefferson, Kiowa, Park, Pueblo, Summit, and Teller counties.
- ✓ CNG brings reliable, safe, and affordable gas to unserved and underserved communities throughout Colorado where often the only heating choice is Propane.