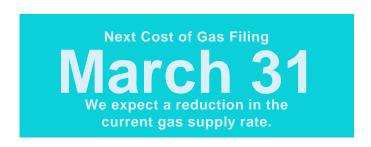

### CNG's cost of gas reduced in nearly all service territories between winter 2021 and 2022.

- CNG is now filing two cost-of-gas adjustments per year based on the outcome of a recent PUC proceeding.
- CNG expects their cost of gas filing this Spring to result in a reduction in the cost of gas.