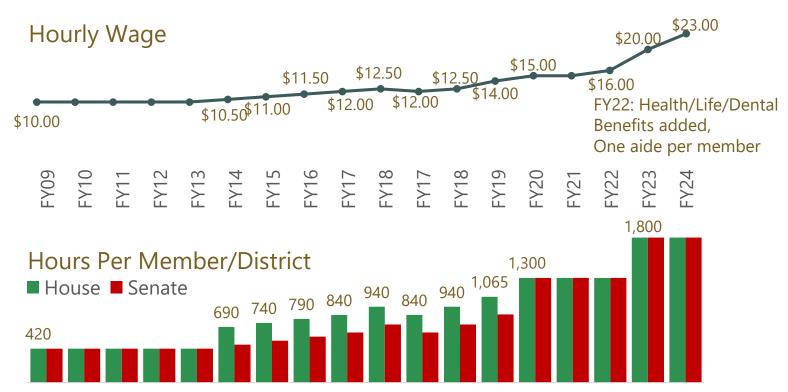

## A history of aide compensation

## **Aides: Stipends and RTD EcoPass**

|             | FY 2019-20                                                                                                                                                                                                                      | FY 2020-21                  | FY 2021-22                                                                              | FY 2022-23                                      | FY 2023-24                               |
|-------------|---------------------------------------------------------------------------------------------------------------------------------------------------------------------------------------------------------------------------------|-----------------------------|-----------------------------------------------------------------------------------------|-------------------------------------------------|------------------------------------------|
| Stipends    | \$10 per day,<br>per member                                                                                                                                                                                                     | \$10 per day,<br>per member | \$10 per day, per<br>member                                                             | \$10 per day, per<br>member                     | The value of the stipend was rolled into |
|             | Only available during session.                                                                                                                                                                                                  |                             | Only available during session, except the JBC aides are eligible beginning in November. |                                                 | wages for FY24.                          |
|             | Originally intended to offset transportation costs, but was alternatively available to offset telecommunication costs beginning in late FY 2019-20, although the two purposes were not consistently tracked for all four years. |                             |                                                                                         |                                                 |                                          |
| RTD EcoPass | Unavailable                                                                                                                                                                                                                     |                             |                                                                                         | Available for aides who do not receive stipends | One aide per<br>member in<br>2024        |