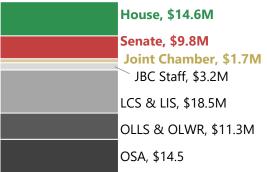

Figure 1 breaks down the FY 2024-25 budget request by agency. The General Assembly request is comprised of the budgets of the House and the Senate, and a joint chamber budget. The legislative service agencies include the Joint Budget Committee Staff (JBC Staff), Legislative Council Staff (LCS), the Office of Legislative Legal Services (OLLS), and the Office of the State Auditor (OSA). The budget for LCS also includes the budget for Legislative Information Services (LIS), while the budget for OLLS also includes the budget for the Office of Legislative Workplace Relations (OLWR).