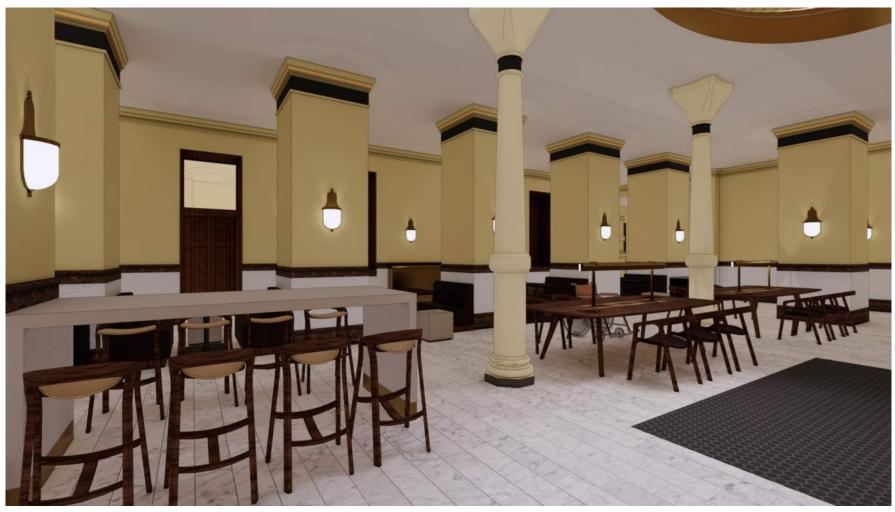

#### RENDERINGS

VIEW FROM CAFE LOOKING PLAN NORTH

#### VIEW FROM CAFE LOOKING PLAN NORTH EAST

- STANDING HEIGHT COMMUNITY TABLE
- LIBRARY TABLES W/INTEGRATED LIGHTING