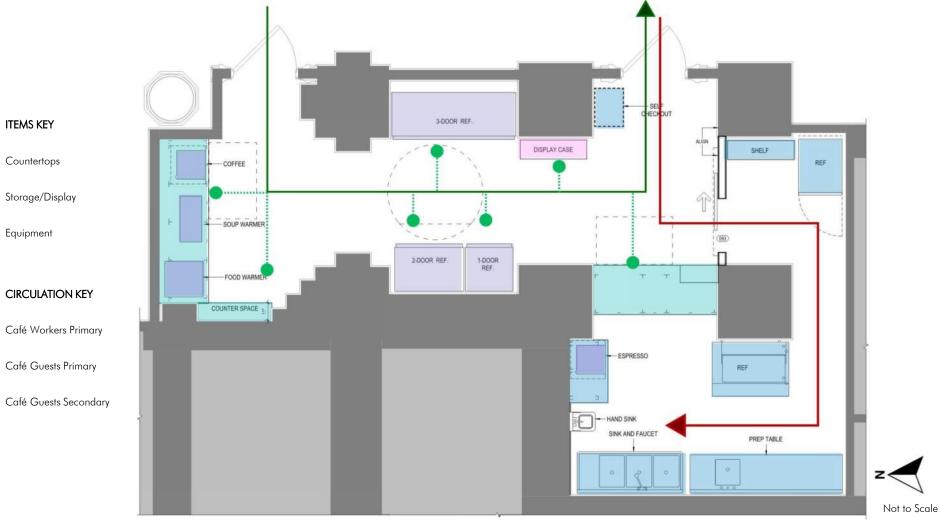

## ENLARGED PLAN

ITEMS KEY

Countertops

Equipment

Storage/Display

#824059

11.15.2024