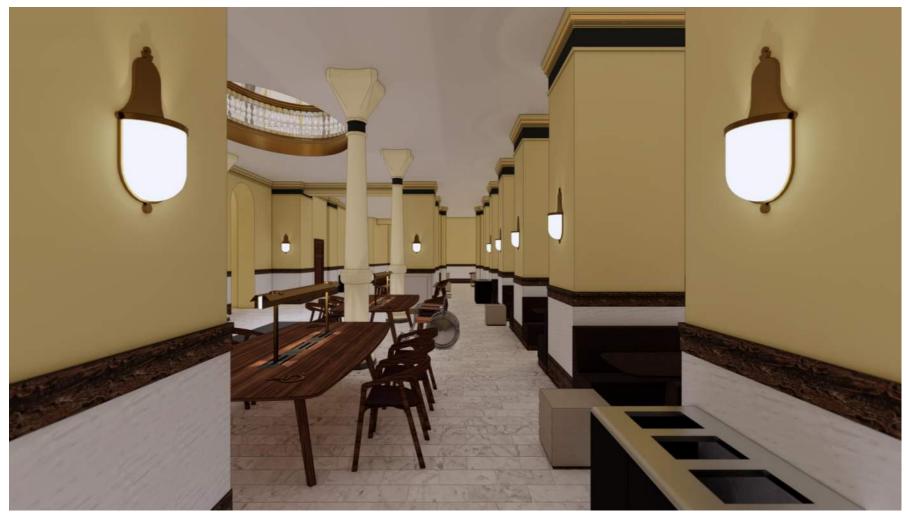

### RENDERINGS

VIEW FROM CAFE LOOKING PLAN WEST

- LIBRARY TABLES W/INTEGRATED LIGHTING