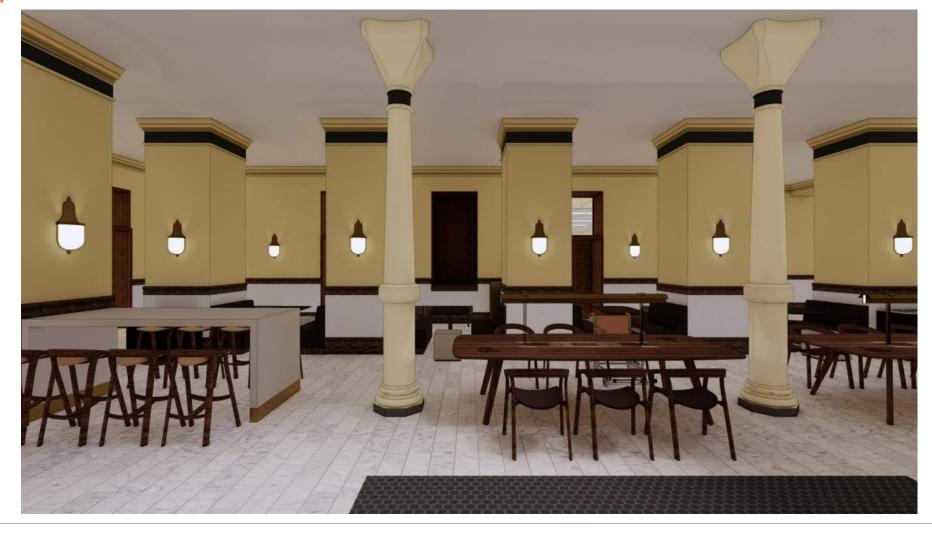

# CBAC Capitol Café Final Plan Review

28 February 2025

## 1 PROJECT GOALS

- 1. Accessibility
- 2. Increased Lighting & Power
- 3. Enhanced Furniture Options
- 4. Enhanced Food Service



## 2 FLOOR PLAN





Not to Scale



**ENLARGED PLAN** 



## ENLARGED PLAN

ITEMS KEY

Countertops

Equipment

Storage/Display







#824059

11.15.2024

#### RENDERINGS



VIEW FROM CAFE LOOKING PLAN NORTH





#### RENDERINGS



#### VIEW FROM CAFE LOOKING PLAN NORTH EAST

- STANDING HEIGHT COMMUNITY TABLE
- LIBRARY TABLES W/INTEGRATED LIGHTING





### RENDERINGS



VIEW FROM CAFE LOOKING PLAN WEST

- LIBRARY TABLES W/INTEGRATED LIGHTING





## 4 FINISH PALLETE







## 10 COMMENT