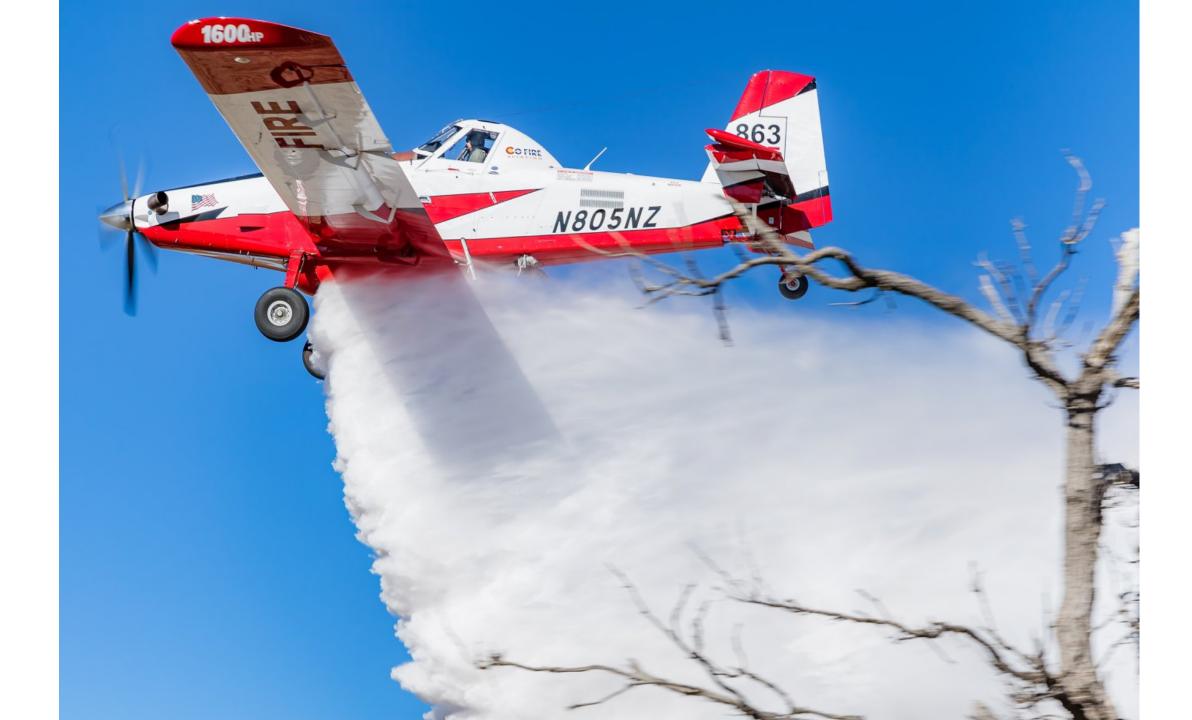

## PAYLOAD – NO WINNER

One heavy tanker carries same load as a 4 ship of SEATS – 3000 gallons