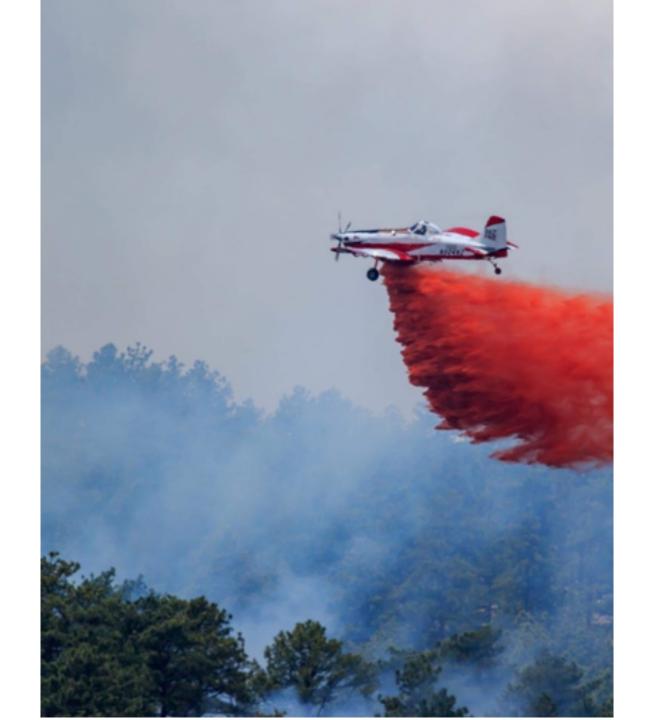

## PAYLOAD – NO WINNER

One heavy tanker carries same load as a 4 ship of SEATS – 3000 gallons