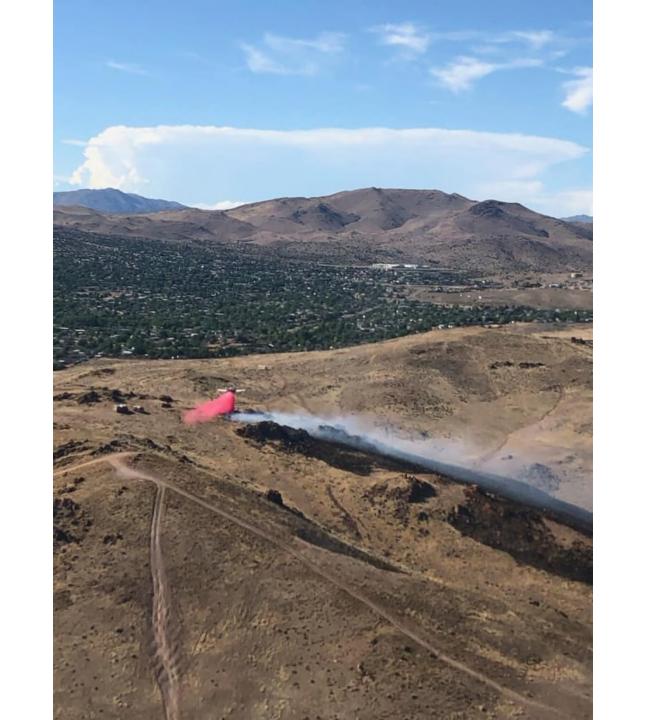

## PAYLOAD – NO WINNER

One heavy tanker carries same load as a 4 ship of SEATS – 3000 gallons