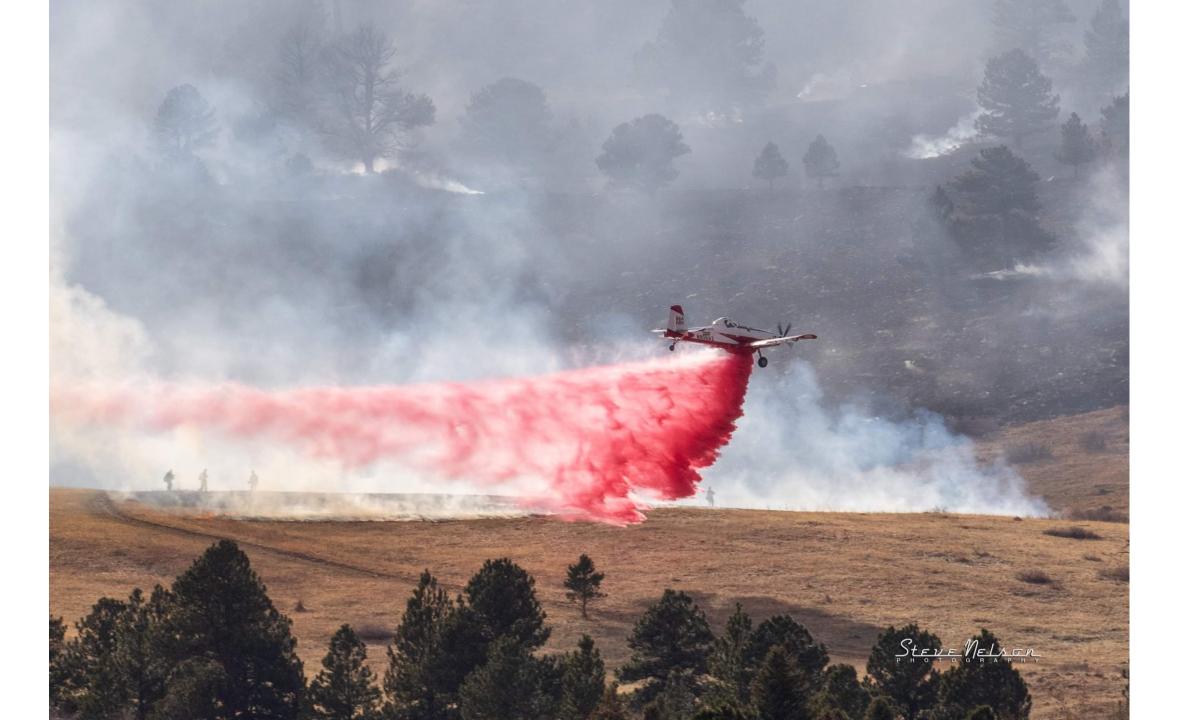

## PAYLOAD – NO WINNER

One heavy tanker carries same load as a 4 ship of SEATS – 3000 gallons