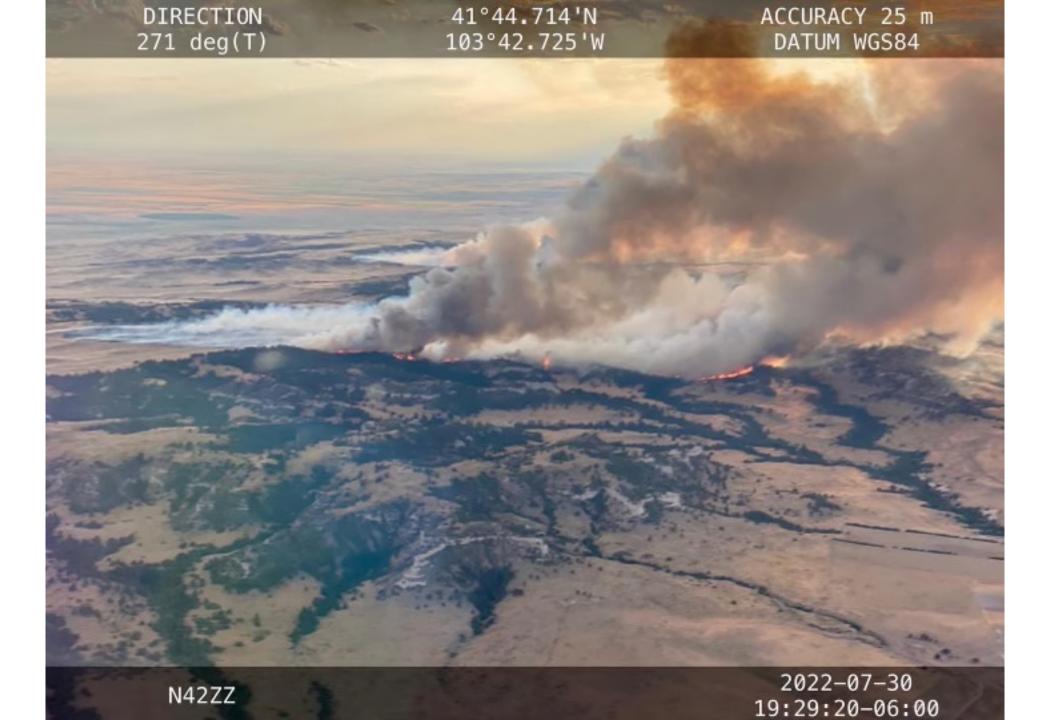

Presentation by: Kyle Scott, Operator/ Pilot

























## SINGLE HEAVY vs 4 SHIP SEAT

## PAYLOAD – NO WINNER

One heavy tanker carries same load as a 4 ship of SEATS – 3000 gallons

## **COST – WINNER SEAT**

Heavy air tanker costs according to Victoria Christensen Chief of the Forest Service

"We averaged the daily and hourly EU and CWN rates for three models of air tankers provided by three different companies, BAE-146 by Neptune, RJ85 by Aero Flite, and C-130 (382G) by Coulson. The numbers below are the combined averages of the three aircraft: CWN Daily: \$46,341/CWN Hourly: \$8,970."

Real cost to taxpayer after you add fuel into the equation:

HEAVY CWN Daily: \$46,341

HEAVY CWN Hourly: \$15,198 (900 gallons of fuel/hour x 6.92 = 6,228 added on to the \$8,970 quoted from Mrs.

Christensen) (Confirmed a BAE burns around 900 gallo