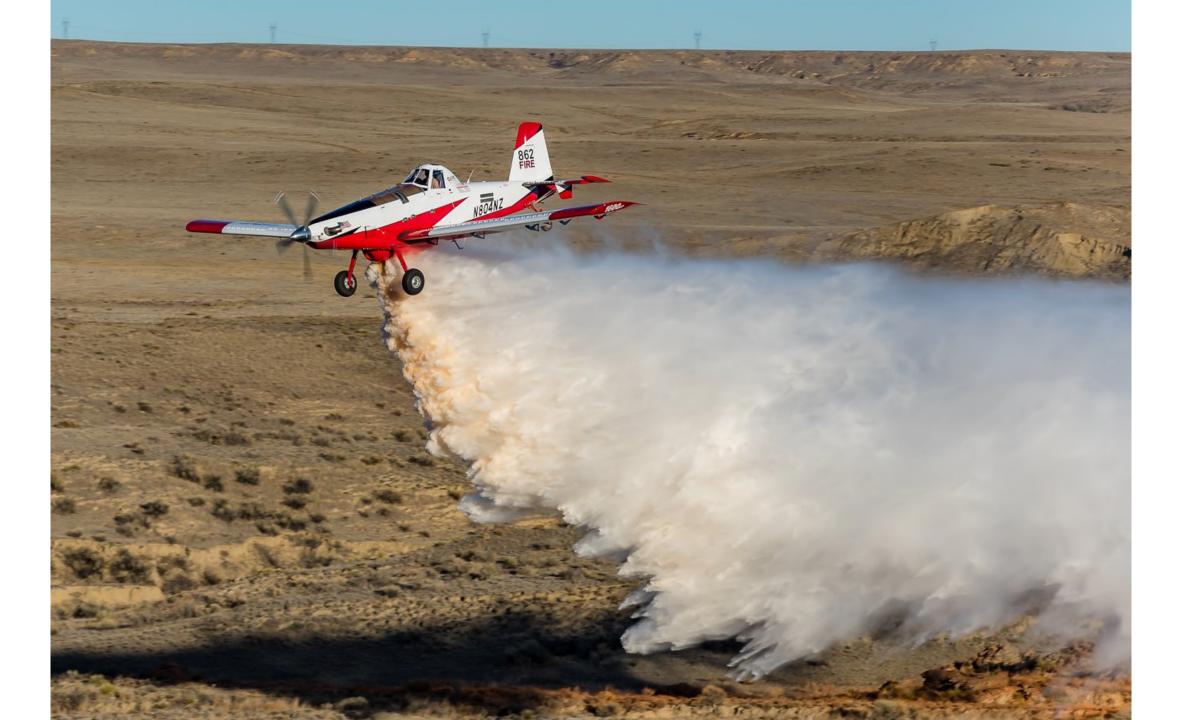

## PAYLOAD – NO WINNER

One heavy tanker carries same load as a 4 ship of SEATS – 3000 gallons