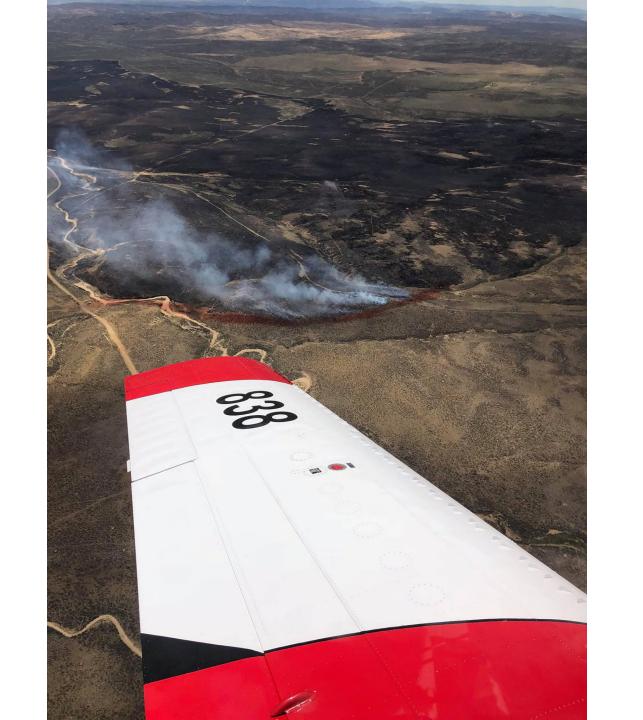

## PAYLOAD – NO WINNER

One heavy tanker carries same load as a 4 ship of SEATS – 3000 gallons