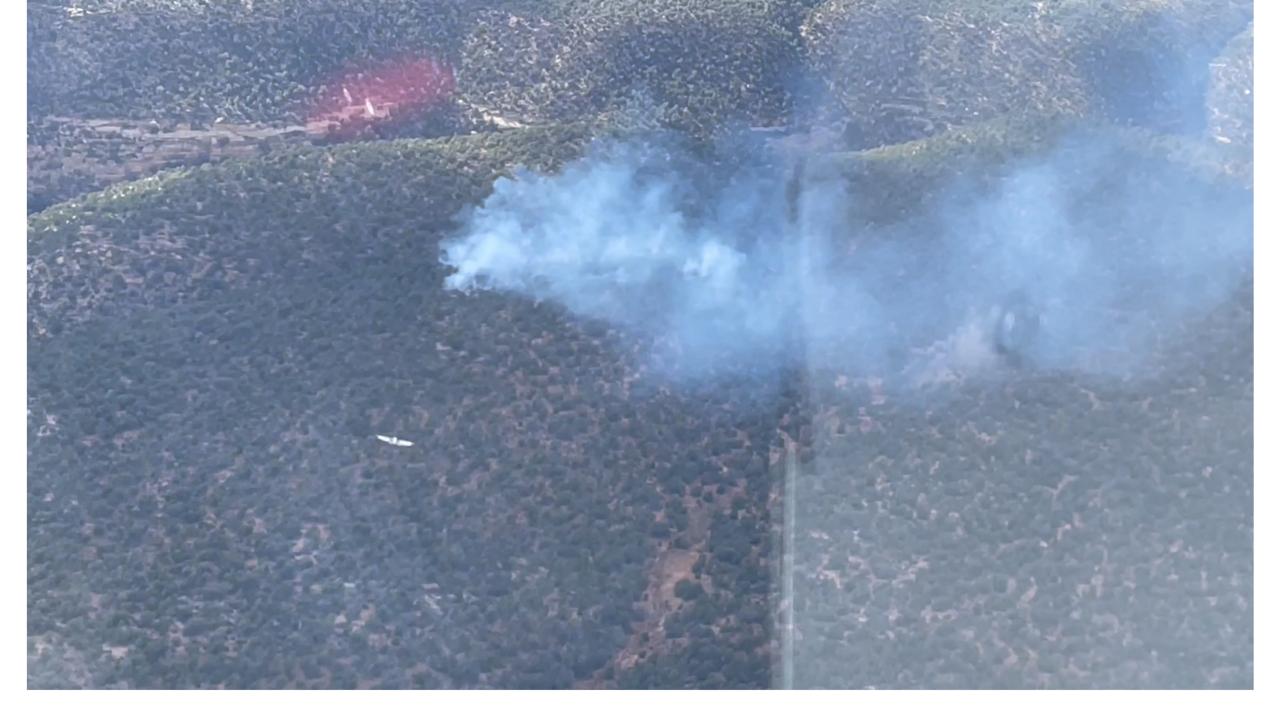

## PAYLOAD – NO WINNER

One heavy tanker carries same load as a 4 ship of SEATS – 3000 gallons