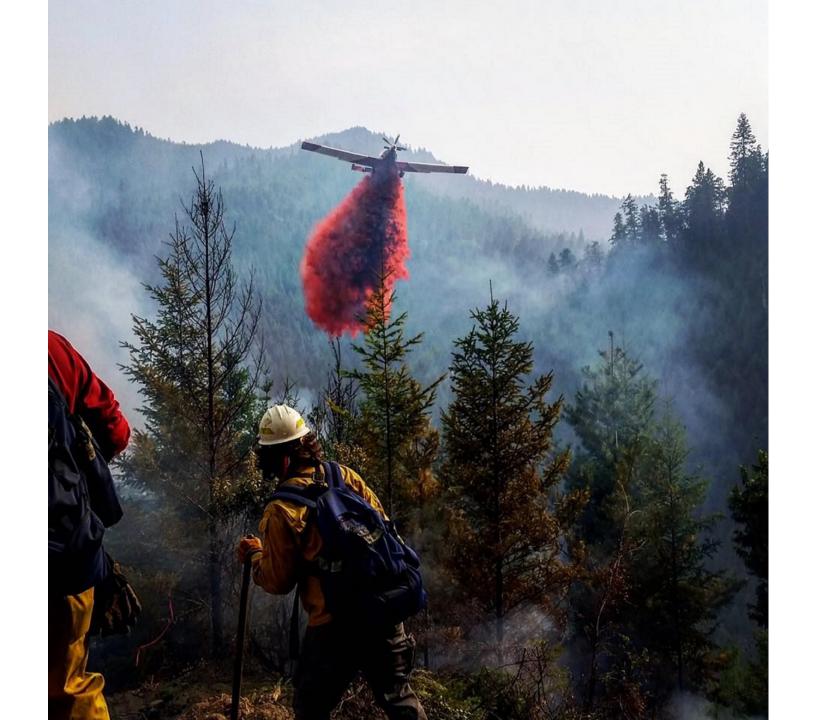

## PAYLOAD – NO WINNER

One heavy tanker carries same load as a 4 ship of SEATS – 3000 gallons