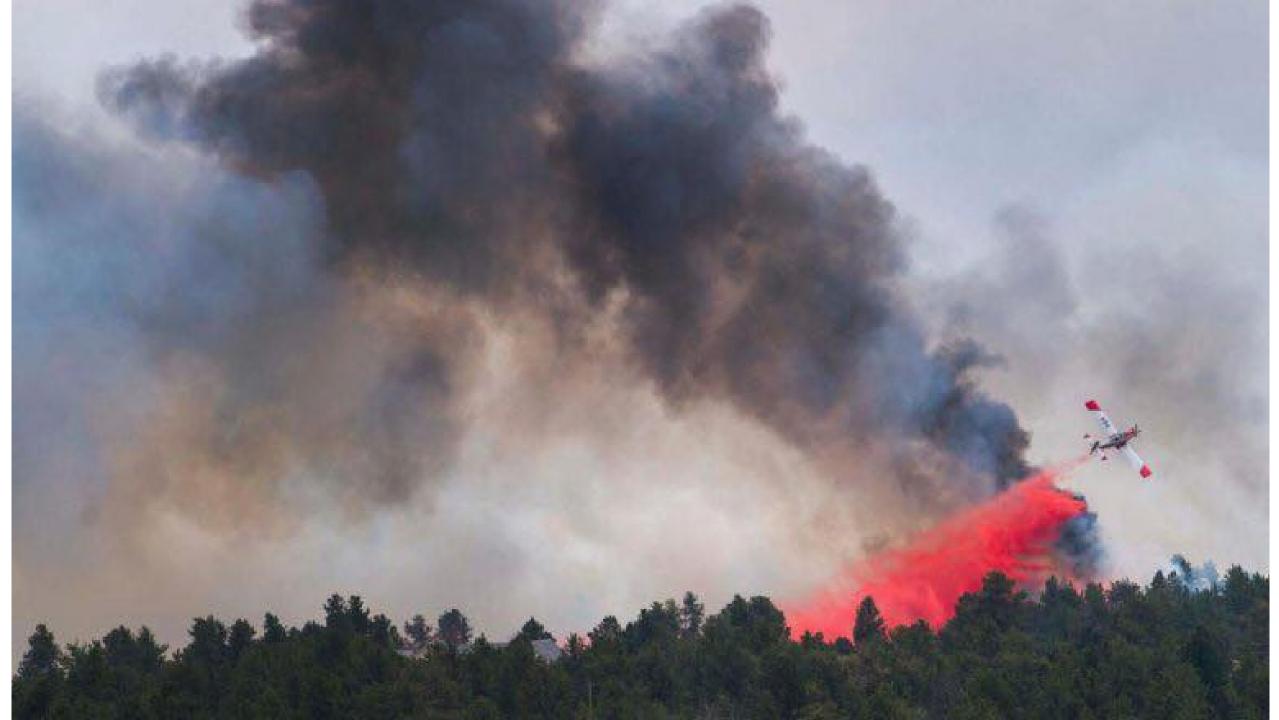

## PAYLOAD – NO WINNER

One heavy tanker carries same load as a 4 ship of SEATS – 3000 gallons