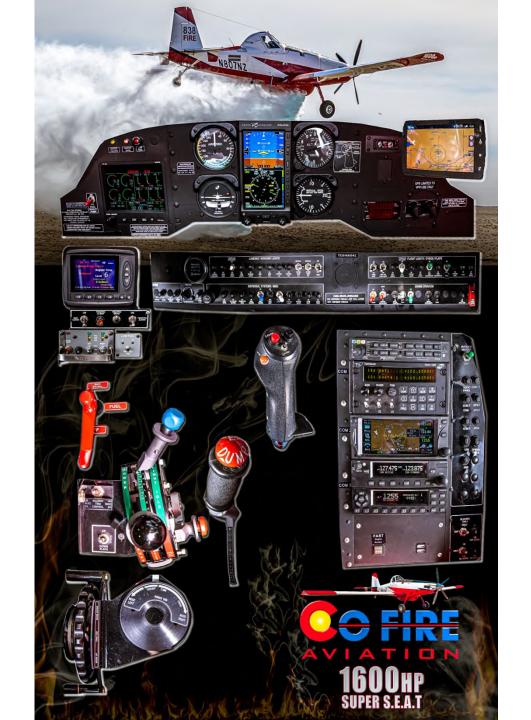

Forest Service

"We averaged the daily and hourly EU and CWN rates for three models of air tankers provided by three different companies, BAE-146 by Neptune, RJ85 by Aero Flite, and C-130 (382G) by Coulson. The numbers below are the combined averages of the three aircraft: CWN Daily: \$46,341/CWN Hourly: \$8,970."

Real cost to taxpayer after you add fuel into the equation:

HEAVY CWN Daily: \$46,341

HEAVY CWN Hourly: \$15,198 (900 gallons of fuel/hour x 6.92 = 6,228 added on to the \$8,970 quoted from Mrs.

Christensen) (Confirmed a BAE burns around 900 gallons of fuel an hour. I have confirmed government covers all

heavy fuel costs?)

4 SHIP SEAT CWN DAILY: \$12,800 (\$3200x4) 4 SHIP SEAT CWN Hourly: \$12,800 (\$3200x4)













































































## Anderson























23101 Highway 52, Fort Morgan, CO 80701 970-867-8414