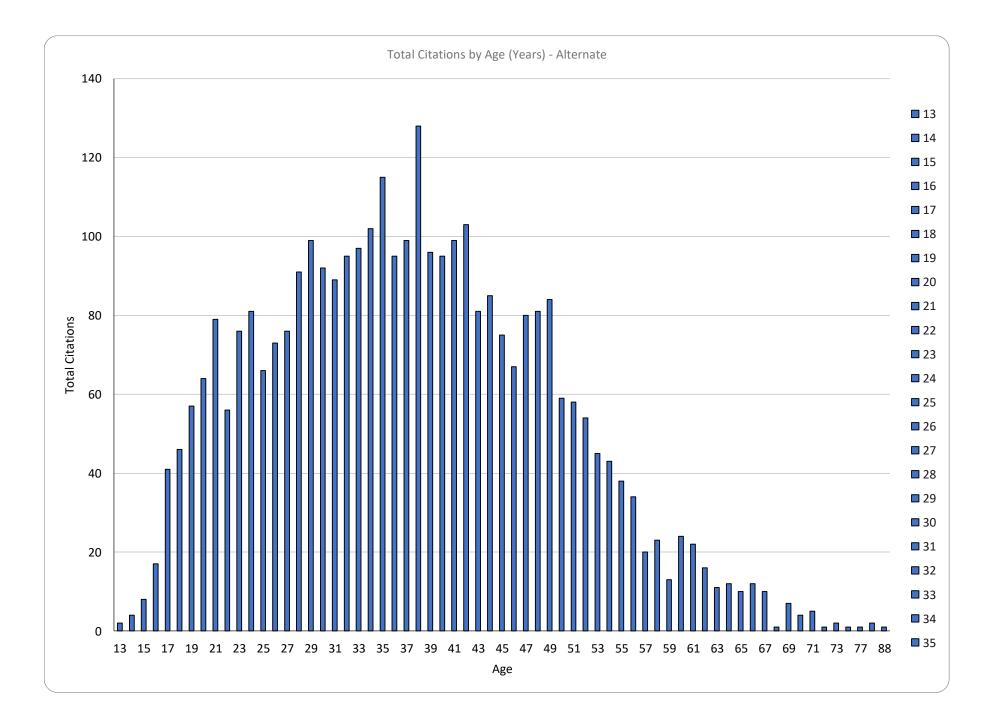

The born-after date currently contained in SB 069 – January 1<sup>st</sup>, 1984 – is backed by current incident report data, provided by the Colorado Department of Natural Resources, which shows that the majority of enforcement actions taken were on boaters between 29 and 39 years of age (Appendix A). The data also highlights that although there may be appetite within Colorado to only require boaters under the age of 18 take a boater safety course, this age bracket is *not* currently responsible for the majority, or even significant portion, of boating related incidents in Colorado. Lastly, it is important to keep in mind that according to current Colorado statue, all boaters 16 or under must take a mandatory boater education course. According to the Data from Appendix A, only 91 enforcement actions were taken on boaters between ages 18 and 16.