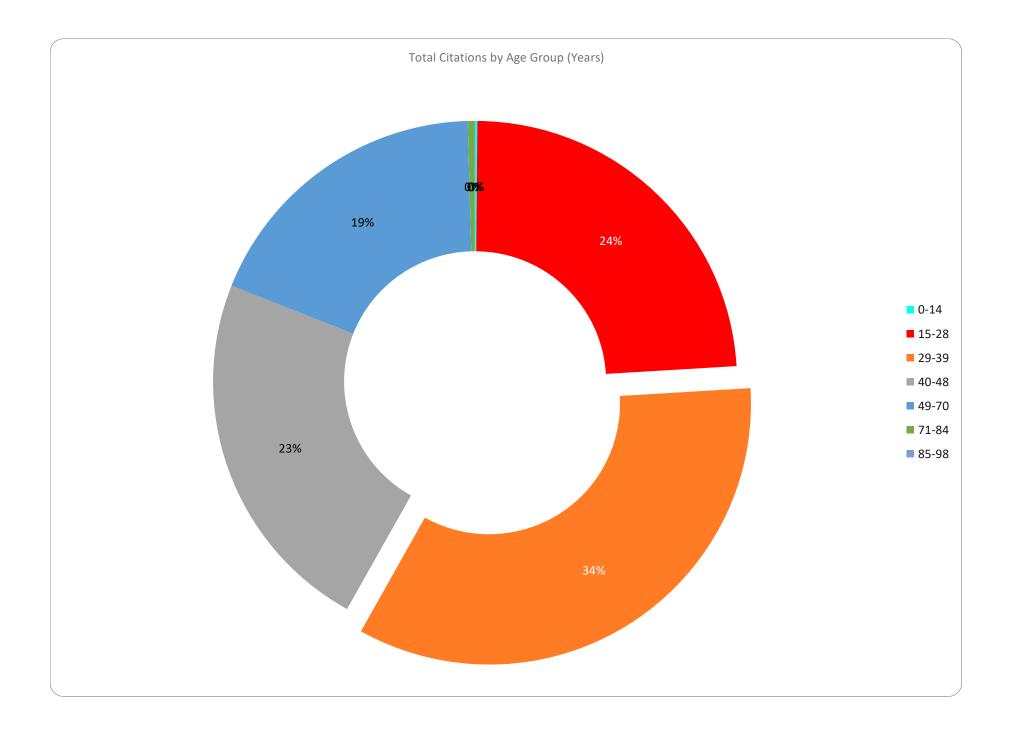

The born-after date currently contained in SB 069 – January 1<sup>st</sup>, 1984 – is backed by current incident report data, provided by the Colorado Department of Natural Resources, which shows that the majority of enforcement actions taken were on boaters between 29 and 39 years of age (Appendix A). The data also highlights that although there may be appetite within Colorado to only require boaters under the age of 18 take a boater safety course, this age bracket is *not* currently responsible for the majority, or even significant portion, of boating related incidents in Colorado. Lastly, it is important to keep in mind that according to current Colorado statue, all boaters 16 or under must take a mandatory boater education course. According to the Data from Appendix A, only 91 enforcement actions were taken on boaters between ages 18 and 16.