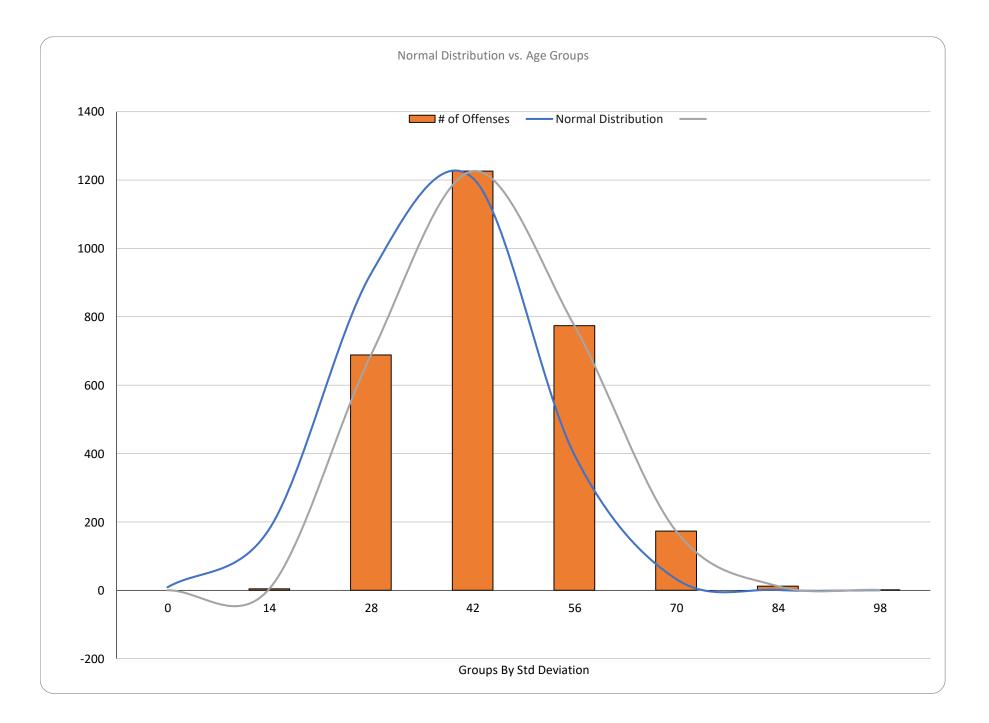

The born-after date currently contained in SB 069 – January 1<sup>st</sup>, 1984 – is backed by current incident report data, provided by the Colorado Department of Natural Resources, which shows that the majority of enforcement actions taken were on boaters between 29 and 39 years of age (Appendix A). The data also highlights that although there may be appetite within Colorado to only require boaters under the age of 18 take a boater safety course, this age bracket is *not* currently responsible for the majority, or even significant portion, of boating related incidents in Colorado. Lastly, it is important to keep in mind that according to current Colorado statue, all boaters 16 or under must take a mandatory boater education course. According to the Data from Appendix A, only 91 enforcement actions were taken on boaters between ages 18 and 16.