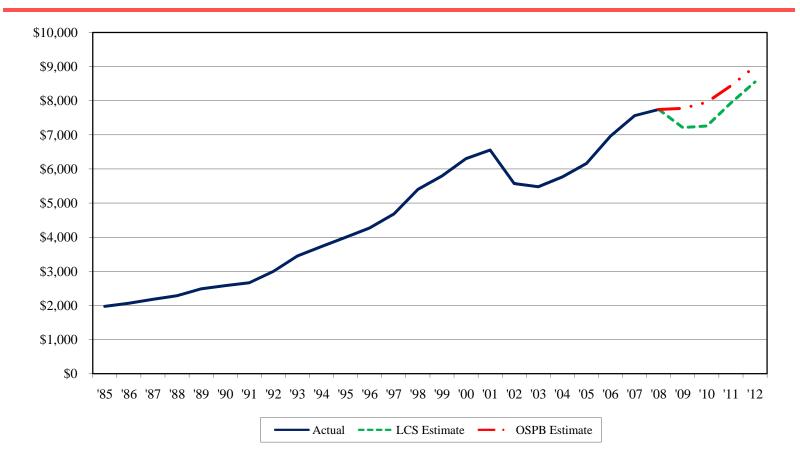

## State of Colorado Gross General Fund Revenues

#### **Gross General Fund Revenue Projections**

□ Based on LCS DEC 2008 Projections □ Based on OSPB DEC 2008 Projections