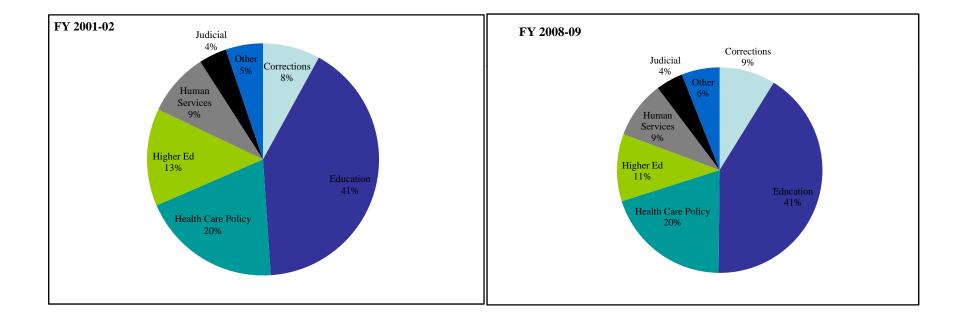

#### State of Colorado "Big Six" Pie Charts Percentage of General Fund Appropriations