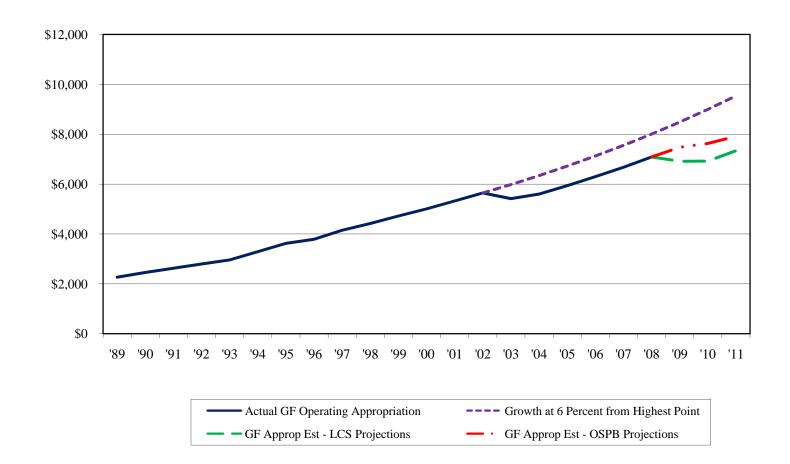

Jan-09

## State of Colorado Gross General Fund Revenues



#### **Gross General Fund Revenue Projections**



□ Based on LCS DEC 2008 Projections □ Based on OSPB DEC 2008 Projections

## **General Fund Operating Appropriations**



## **Adjusted General Fund Appropriations Base**



Based on LCS Projections

Based on OSPB Projections

#### State of Colorado "Big Six" Pie Charts Percentage of General Fund Appropriations



# Transfers to the HUTF Based on December 2008 Revenue Projections

(in Millions)

**OSPB** Forecast LCS Forecast \$600.0 \$600.0 \$500.0 \$500.0 \$400.0 \$400.0 \$300.0 \$300.0 \$200.0 \$200.0 \$100.0 \$100.0 \$0.0 \$0.0 FY 07-08 FY 07-08 FY 08-09 FY 09-10 FY 10-11 FY 11-12 FY 08-09 FY 09-10 FY 10-11 FY 11-12

■SB 97-1 Diversion ■2/3 of Excess Reserve

■SB 97-1 Diversion ■2/3 of Excess Reserve

Jan-09

# **FY 2008-09 General Fund Appropriations**

| Departments         | FY 2008-09 Appropriation | FY 2008-09 Cum'd | FY 2008-09 Cum'd |                                                           |
|-