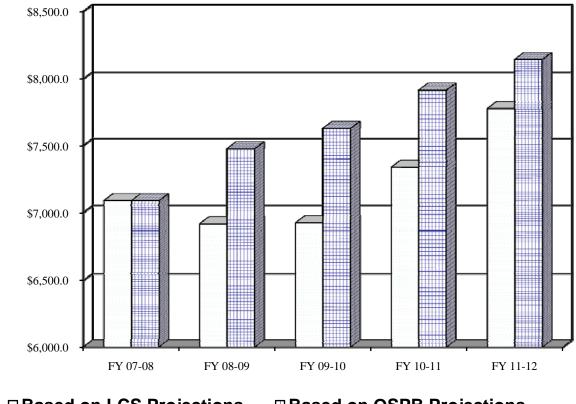

## **Adjusted General Fund Appropriations Base**

Based on LCS Projections

Based on OSPB Projections